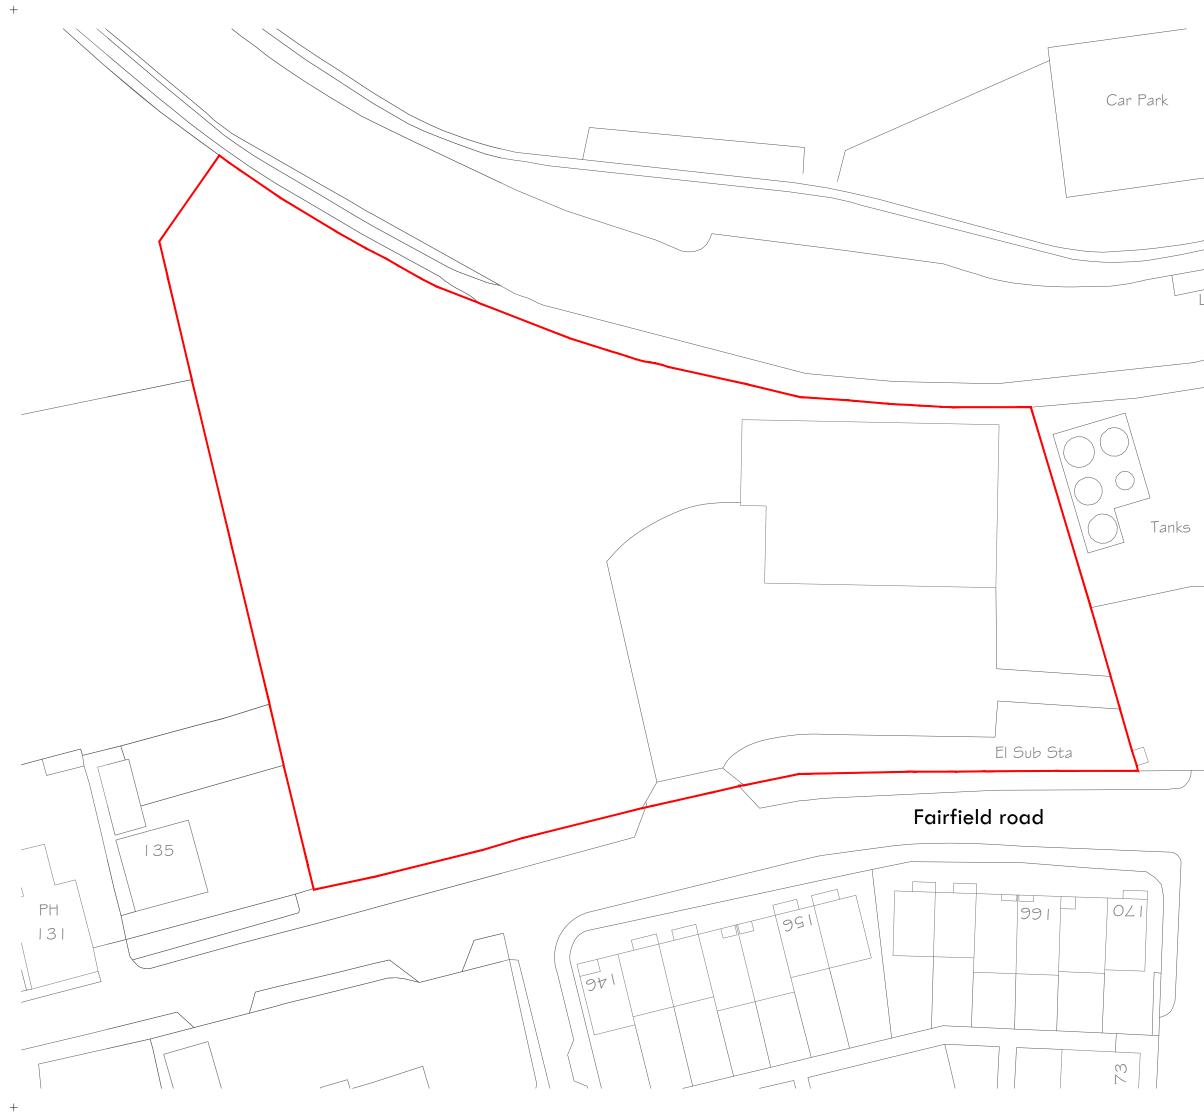

## **Proposed Residential Development**

| SITE ADDRESS           |            |         | POSTCODE    |
|------------------------|------------|---------|-------------|
| Fairfield Road         |            |         | M43 6A      |
| Droylsden              |            |         |             |
| DRAWING                |            |         | SCALE @ A   |
| Proposed Location Plan |            | 1:500   |             |
| PROJECT NO.            | DWG NO.    | REV NO. | 1 ST ISSUE: |
| 9818                   | P-001      | 01      | 09/18       |
|                        | CHECKED BY |         |             |
| тк                     | NSC        |         |             |